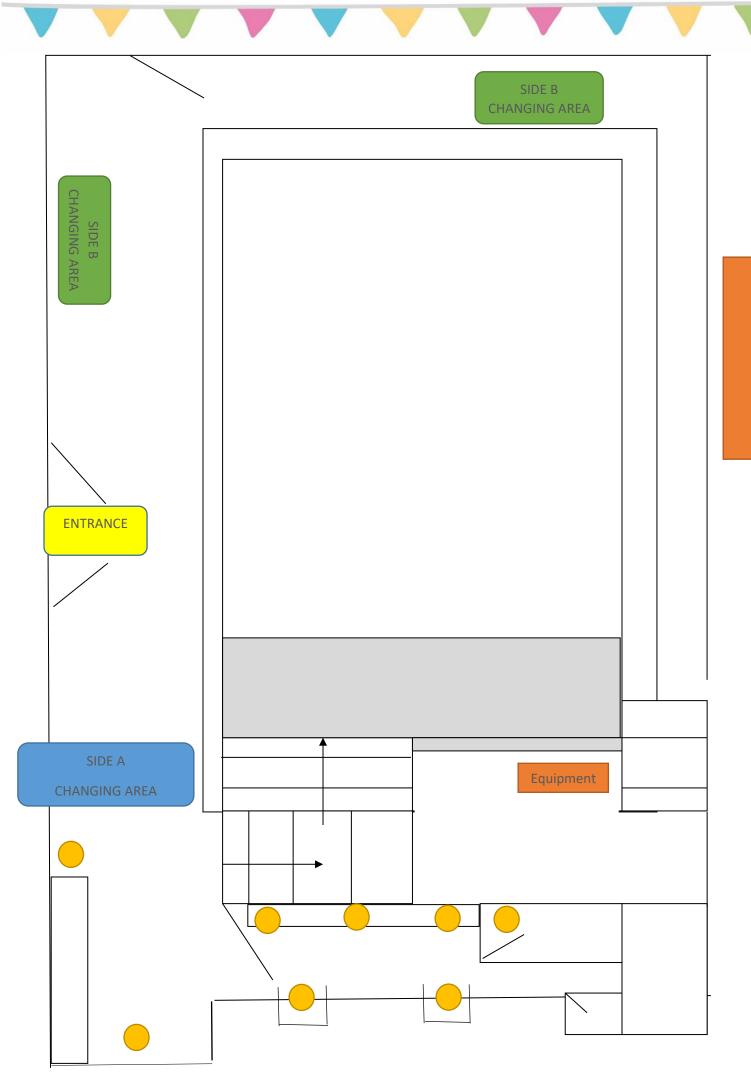

## Changing rooms

Please see below a rota of classes running at Barnt Green and the changing area for each class and the plan of the pool hall highlighting each entrance and area of changing.

If you are the last person in the class to arrive changing on Side B then you will be changing in front of the doors you have entered though once they have been closed.

The Poolside Assistant will be available to answer any questions and direct you to where you are to change.

If you are bringing siblings to back-to-back lessons then you can swap over and one parent can stay to change, we may ask you to move your belongings from one change side to the other in between classes to ensure you are always changing in the correct changing area, the Poolside Assistant will let you know where to change and when to move your belongings. We ask that if you are arriving at the pool for the first time then you notify the Poolside Assistant that you will be attending back-to-back lessons.

Please remember there will be no eating or drinking allowed in the pool hall or changing rooms and all Nappies must be taken home with you.

There is only space for 1 family in the shower room spaces for customers to change in Side A are indicated on the plan below with Orange circles

Note: - Please do not allow your children to stand/sit in the shower tray when it is not being used